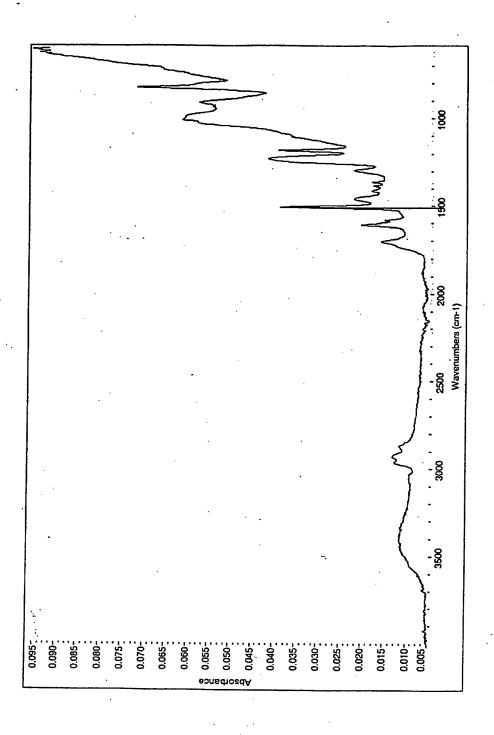

fig. 2

Greases – BMS 3-24

fig 3A

Paul H. Shelley, Diane R. LaRiviere Attorney Docket No. BOE1-1-1222 METHOD FOR IDENTIFYING CONTAMINANTS Filed: November 24, 2003 Express Mail No. EL962636560US Sheet 4 of 37 Black Lowe & Graham, PLLC (206) 381-3300